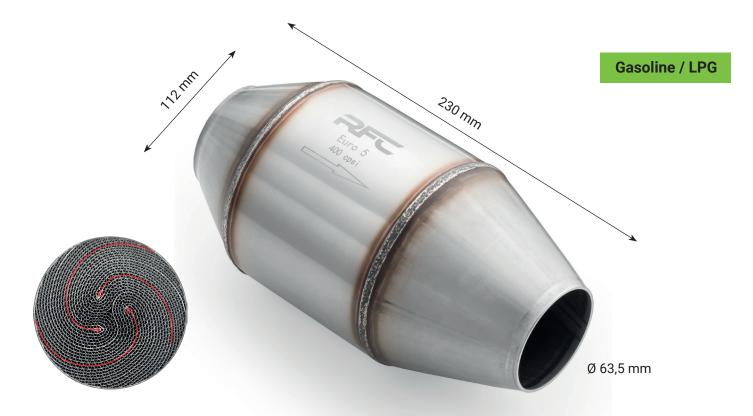

## Universal catalytic converter 2.5 - 5.0

Universal S409 stainless steel catalytic converter with S-type metal cartridge with 3 cores for increased performance and durability. Compatible with gasoline engines and LPG systems.

- Permanent temperature resistance of 950 °C
- Instantaneous temperature resistance of 1100 °C

| Symbol       | Engine capacity | Standard | Catalyst application | Cartridge type | Capacity |
|--------------|-----------------|----------|----------------------|----------------|----------|
| KSS21LCC0054 | 2.5 - 5.0       | Euro 5   | Tuning               | Metal - type S | 400 CPSI |
| KSS21LCC0054 |                 | Euro 6   |                      |                | 400 CPSI |
| KSS21LCC0066 |                 |          |                      |                | 600 CPSI |