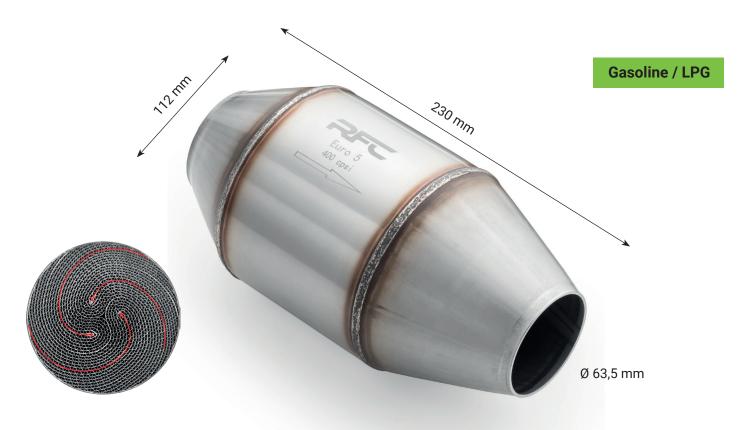

## Universal catalytic converter 0.7 - 2.5

Universal S409 stainless steel catalytic converter with S-type metal cartridge with 3 cores for increased performance and durability. Compatible with gasoline engines and LPG systems.

- Permanent temperature resistance of 950 °C
- Instantaneous temperature resistance of 1100 °C

| Symbol       | Engine capacity | Standard | Catalyst application | Cartridge type | Capacity |
|--------------|-----------------|----------|----------------------|----------------|----------|
| KSS11LCC0064 | 0.7 - 2.5       | Euro 6   | Tuning               | Metal - type S | 400 CPSI |
| KSS11LCC0066 |                 |          |                      |                | 600 CPSI |