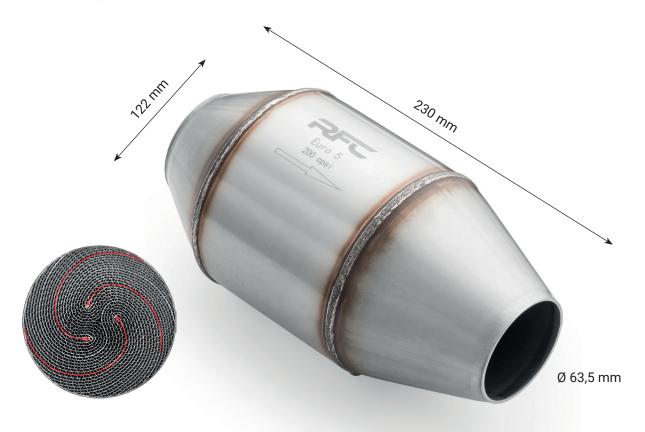

## Sport catalytic converter 2.5 - 5.0

S409 stainless steel sport catalytic converter with S-type metal insert with 3 cores for increased performance and durability. Compatible with gasoline engines, diesel engines and LPG systems.

- Permanent temperature resistance of 1100 °C
- Instantaneous temperature resistance of 1150 °C

| Symbol       | Engine capacity | Standard | Catalyst application | Cartridge type | Capacity |
|--------------|-----------------|----------|----------------------|----------------|----------|
| KSS21LCC0052 | 2.5 - 5.0       | Euro 5   | Tuning               | Metal - type S | 200 CPSI |
| KSS21LCC0062 |                 | Euro 6   |                      |                |          |