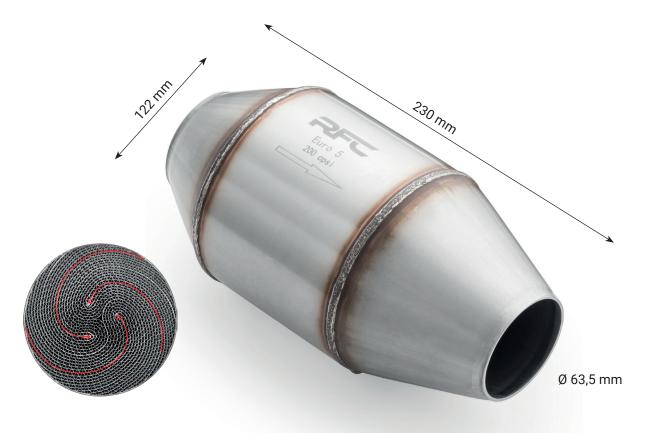

## Sport catalytic converter 0.7 - 2.5

S409 stainless steel sport catalytic converter with S-type metal insert with 3 cores for increased performance and durability. Compatible with gasoline engines, diesel engines and LPG systems.

- Permanent temperature resistance of 1100 °C
- Instantaneous temperature resistance of 1150 °C

| Symbol       | Engine capacity | Standard | Catalyst application | Cartridge type | Capacity |
|--------------|-----------------|----------|----------------------|----------------|----------|
| KSS11LCC0062 | 0.7 - 2.5       | Euro 6   | Tuning               | Metal - type S | 200 CPSI |